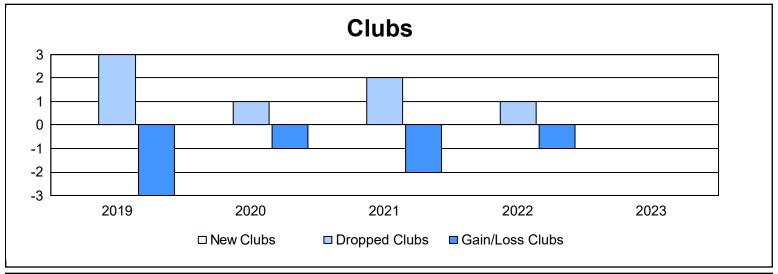

District 5M 3 As of June 2023 Cumulative

| Year      | New<br>Clubs | Dropped<br>Clubs | Gain/<br>Loss<br>Clubs | New<br>Members | Charter<br>Members | Reinstate<br>Members | Transfer<br>Members | Total<br>Member<br>Added | Total<br>Members<br>Dropped | Gain/<br>Loss<br>Members |
|-----------|--------------|------------------|------------------------|----------------|--------------------|----------------------|---------------------|--------------------------|-----------------------------|--------------------------|
| 2018-2019 | 0            | 3                | -3                     | 41             | 1                  | 2                    | 2                   | 46                       | 129                         | -83                      |
| 2019-2020 | 0            | 1                | -1                     | 52             | 0                  | 3                    | 3                   | 58                       | 79                          | -21                      |
| 2020-2021 | 0            | 2                | -2                     | 24             | 0                  | 1                    | 1                   | 26                       | 113                         | -87                      |
| 2021-2022 | 0            | 1                | -1                     | 97             | 3                  | 6                    | 4                   | 110                      | 101                         | 9                        |
| 2022-2023 | 0            | 0                | 0                      | 66             | 2                  | 3                    | 0                   | 71                       | 82                          | -11                      |
| Average   | 0            | 1                | -1                     | 56             | 1                  | 3                    | 2                   | 62                       | 101                         | -39                      |